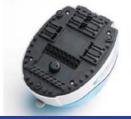

A new rotor attachment system eliminates the requirement for set screws and tools during rotor exchange. Simply remove and attach rotors by hand, pulling or pressing the rotor onto the motor shaft.

| Technical Data: |                                                                                 |
|-----------------|---------------------------------------------------------------------------------|
| Speed:          | 6,000rpm (2,000xg)                                                              |
| Capacity:       | 8 x 1.5 / 2.0mL PCR tubes<br>32 x 0.2mL PCR tubes<br>4 x PCR strips (8 x 0.2mL) |
| Dimensions:     | 5.7 x 6.9 x 4.5 in.<br>(14.5 x 17.8 x 11.4 cm)                                  |
| Weight:         | 2.2 lbs (1 kg)                                                                  |
| Electrical:     | 100 - 240V, 50-60Hz                                                             |