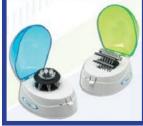

An eight-position microbe is included and comes installed. Also included is a second rotor with increased capacity for four 0.2mL PCR strips (or 32 x 0.2mL tubes) which is stored in a convenient compartment on the bottom of the centrifuge. This compartment is also used for securing the included tube adapters for 0.5mL tubes.